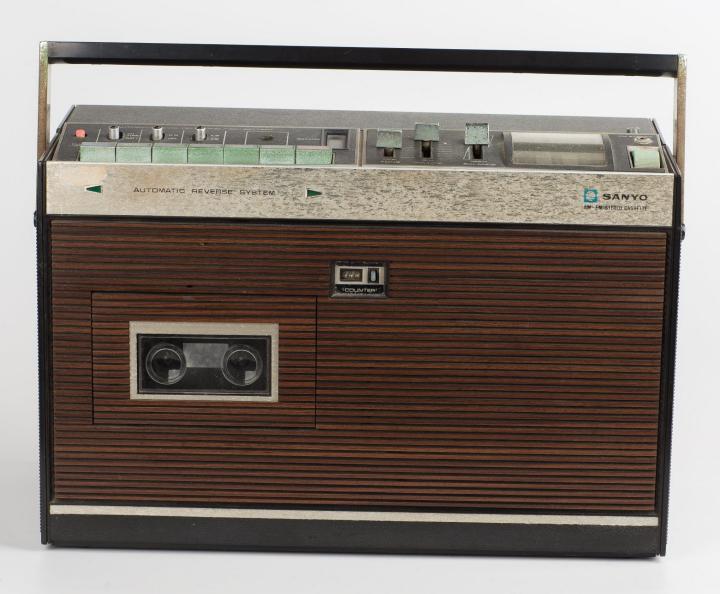

#### Radio

## All neighbours will share a radio at the coffee shop or a neighbour's house

- 1. What channel do you always listen?
- 2. How many channels were there during those times?
- 3. Who was a famous (or your favourite) DJ?