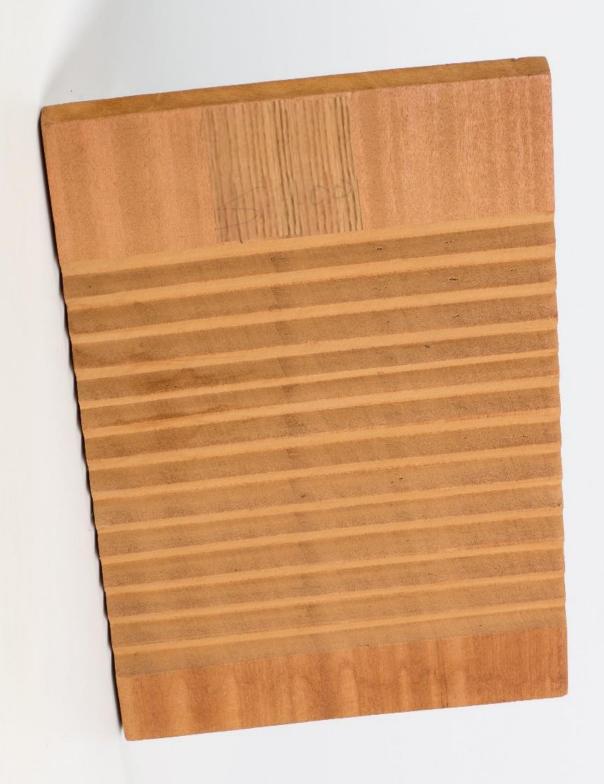

#### Laundry board

## Board designed for hand washing of clothes. Clothes soaked in soapy water were rubbed against the ridges of the board

- 1. Did you use laundry boards to wash your clothes?
- 2. Was it clean enough to use these boards?
- 3. Who would do the laundry in your household?