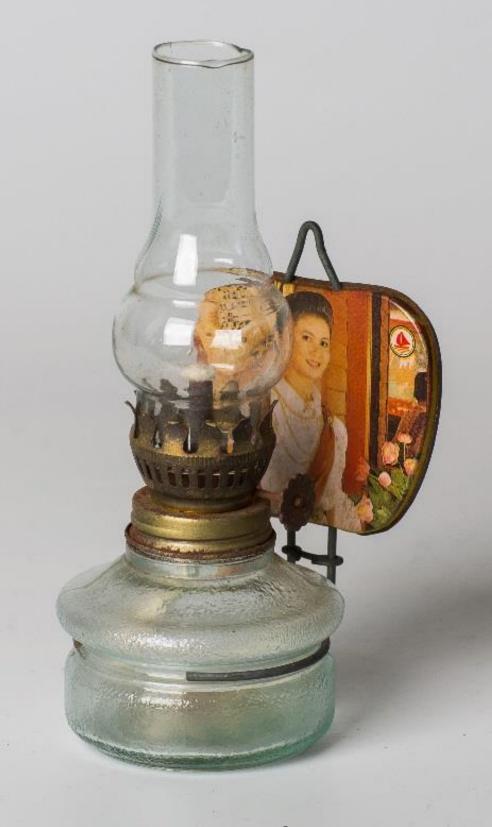

#### Kerosene lamp

Lighting device that is fuelled by kerosene. Kerosene is poured into the bowl of the lamp, whereby the connecting wick would absorb the fluid

- 1. Did you own one of these lamps?
- 2. How to use the lamp?
- 3. Was it the only one of the oil lamps?