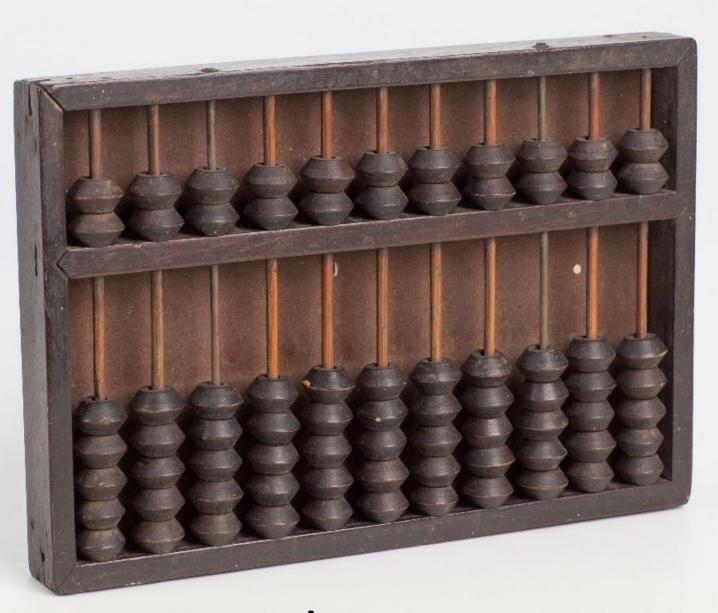

**Abacus** 

Calculation tool used to solve mathematical problems. Beads on the upper deck has a value of 5 and beads on the lower deck has a value of 1

- 1. Do you know how to use an abacus?
- 2. Where did you see people using this?
- 3. Did they teach students how to use this in school?