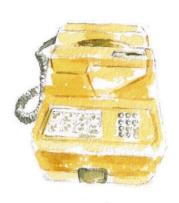

#### Radio

## All neighbours will share a radio at the coffee shop or a neighbour's house

- 1. What channel do you always listen?
- 2. How many channels were there during those times?
- 3. Who was a famous (or your favourite) DJ?