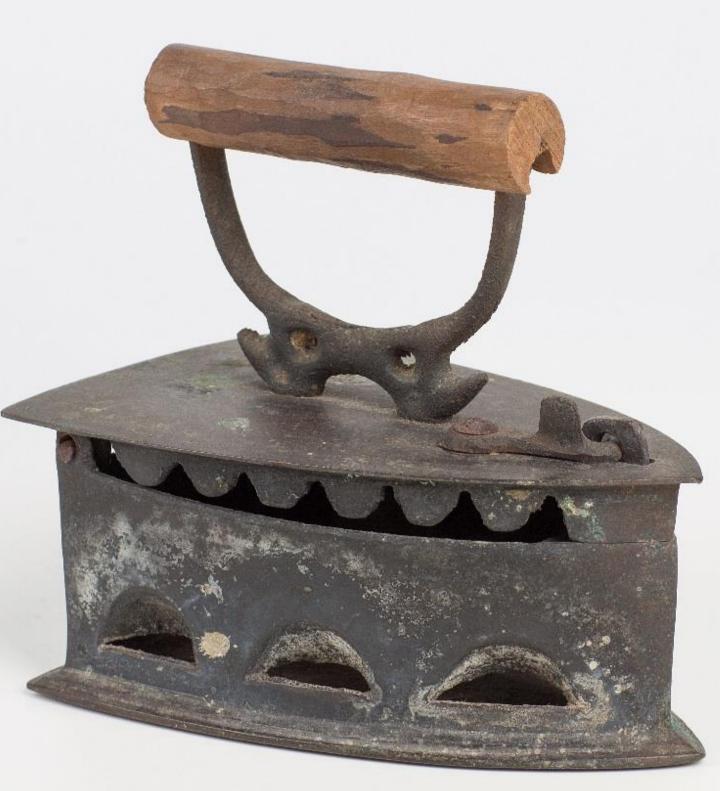

#### Charcoal iron

## Device that, when heated with charcoal, removes wrinkles from clothes

- 1. Was this easy to use?
- 2. How to use this?
- 3. Was it common to use an iron like this?