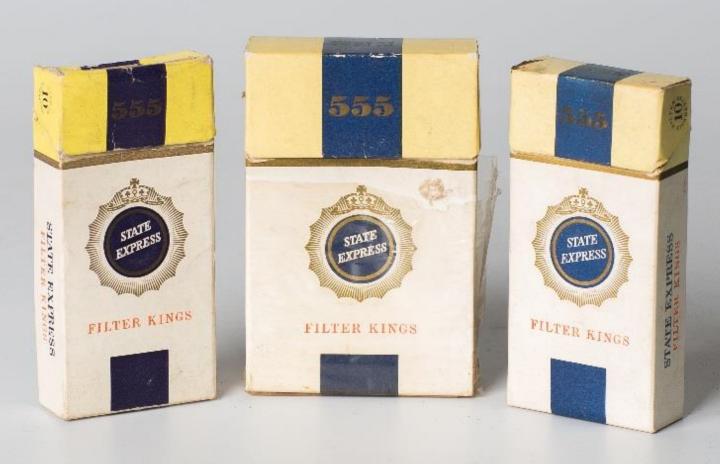

## State Express 555 cigarettes

## Popular cigarette brand in post WWll Singapore, State Express 555 cigarettes.

- 1. Do you recognise this brand of cigarettes?
- 2. How much was this?
- 3. Were they popular?

Copyright © Alzheimer's Disease Association (Singapore). All Rights Reserved.