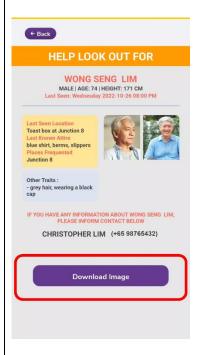

4) Separately, the Report is also shared on Dementia Singapore's social media platforms for wider reach.

5) Members of the community are better informed and can keep a lookout for the missing person.

6) In time, the missing person with dementia is found!
Caregivers can then close the case via the CARA SG app.