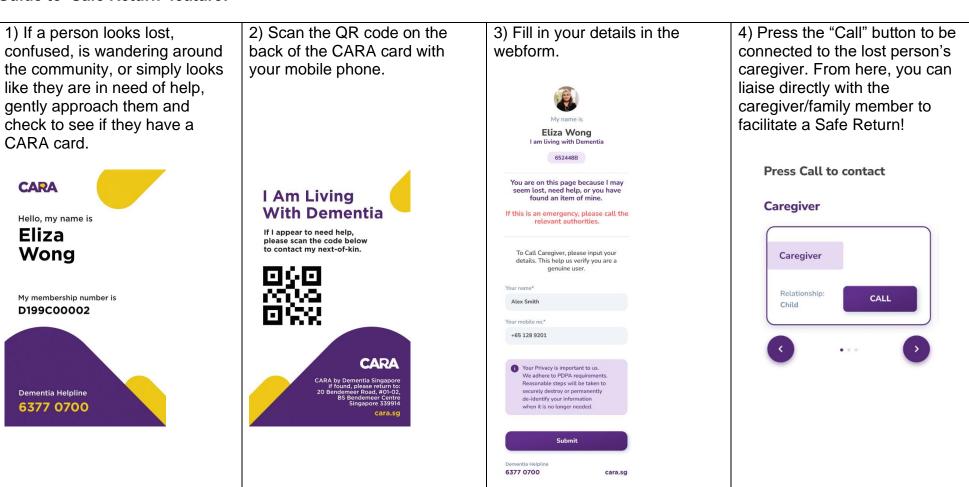

## **ANNEX A**

## Guide to 'Safe Return' feature:







## **Guide to 'Report Missing Person' feature:**



2) All active CARA members receive a notification of the Missing Person Report.



3) Members can choose to download the Missing Person Report as a PDF document via the CARA SG app to help spread the word.



4) Separately, the Report is also shared on Dementia Singapore's social media platforms for wider reach.







5) Members of the community are better informed and can keep a lookout for the missing person.



6) In time, the missing person with dementia is found!
Caregivers can then close the case via the CARA SG app.



7) CARA members receive a notification that the missing person has been found.