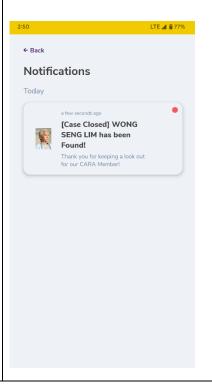

## **ANNEX A**

## Guide to 'Safe Return' feature:







## **Guide to 'Report Missing Person' feature:**



2) All active CARA members receive a notification of the Missing Person Report.



3) Members can choose to download the Missing Person Report as a PDF document via the CARA SG app to help spread the word.



4) Separately, the Report is also shared on Dementia Singapore's social media platforms for wider reach.







5) Members of the community are better informed and can keep a lookout for the missing person.



6) In time, the missing person with dementia is found!
Caregivers can then close the case via the CARA SG app.



7) CARA members receive a notification that the missing person has been found.