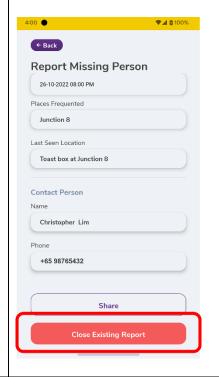

4) Separately, the Report is also shared on Dementia Singapore's social media platforms for wider reach.

5) Members of the community are better informed and can keep a lookout for the missing person.

6) In time, the missing person with dementia is found!
Caregivers can then close the case via the CARA SG app.