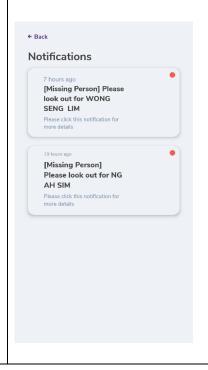

## **Guide to 'Report Missing Person' feature:**

2) All active CARA members receive a notification of the Missing Person Report.

3) Members can choose to download the Missing Person Report as a PDF document via the CARA SG app to help spread the word.