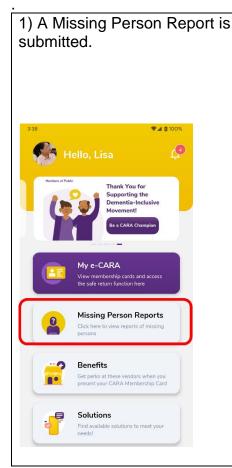

## **Guide to 'Report Missing Person' feature:**

2) All active CARA members receive a notification of the Missing Person Report.

3) Members can choose to download the Missing Person Report as a PDF document via the CARA SG app to help spread the word.