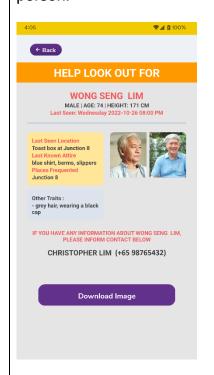

## **Guide to 'Report Missing Person' feature:**

2) All active CARA members receive a notification of the Missing Person Report.

3) Members can choose to download the Missing Person Report as a PDF document via the CARA SG app to help spread the word.

4) Separately, the Report is also shared on Dementia Singapore's social media platforms for wider reach.

5) Members of the community are better informed and can keep a lookout for the missing person.

6) In time, the missing person with dementia is found!
Caregivers can then close the case via the CARA SG app.