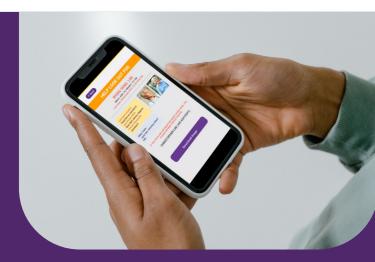

## **Report Missing Person**

In the event that your loved one with dementia goes missing, CARA caregivers can easily submit a 'Missing Person' Report via the app. All CARA members will receive a push notification to view the Report and can quickly contact the caregiver if they spot the missing person. Complementing the Safe Return feature, the Report Missing Person feature taps on a wider community for a quicker and more efficient reunion.

### **HOW IT WORKS:**

- 1 Caregivers report a missing person through the **CARA app**.
- 2 All CARA members receive a push notification.
- Members can view the Missing Person report and keep a lookout for the missing person.