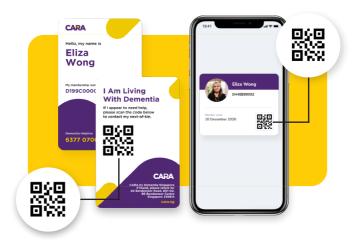

# Safe Return with CARA

CARA serves as a digitalised unique identifier, giving caregivers greater peace of mind that their loved ones with dementia can move around safely and independently no matter where they go.

#### **HOW IT WORKS**

If you spot someone looking lost or confused, follow these 3 steps:

**SCAN:** Look out for a CARA card on the person and scan the QR code using your phone's camera.

**SUBMIT:** Input simple details on the webform shown after scanning the QR code, then press 'Submit'.

**CALL:** Notify the caregiver(s) by clicking the 'Call' button that is displayed after form submission.