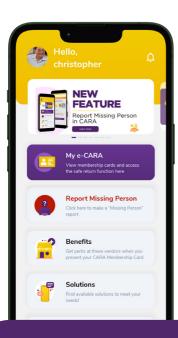

## **Report Missing Person**

In the event that your loved one with dementia goes missing, CARA caregivers can easily submit a 'Missing Person' Report via the app. All CARA members will receive a push notification to view the Report and can quickly contact the caregiver if they spot the missing person. Complementing the Safe Return feature, the Report Missing Person feature taps on a wider community for a quicker and more efficient reunion.

### **HOW IT WORKS:**

- 1 Caregivers report a missing person through the **CARA app**.
- 2 All CARA members receive a push notification.
- Members can view the Missing Person report and keep a lookout for the missing person.