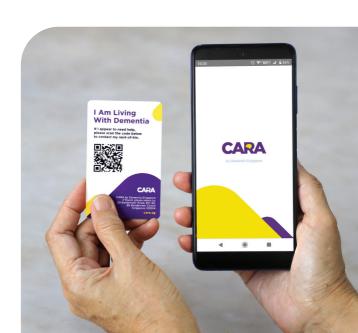

# Safe Return with CARA

CARA serves as a digitalised unique identifier, giving caregivers greater peace of mind that their loved ones with dementia can move around safely and independently no matter where they go.

#### **HOW IT WORKS**

If you spot someone looking lost or confused, follow these 3 steps:

**SCAN:** Look out for a CARA card on the person and scan the QR code using your phone's camera.

**SUBMIT:** Input simple details on the webform shown after scanning the QR code, then press 'Submit'.

**CALL:** Notify the caregiver(s) by clicking the 'Call' button that is displayed after form submission.