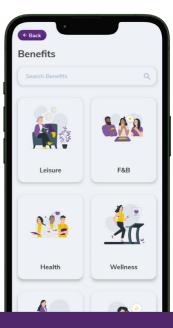

### **Tailored Rewards**

CARA members enjoy exclusive benefits tailored to their care journey at more than 50 carefully selected partners such as:

- Free admission to attractions such as Gardens by the Bay, Mandai Wildlife Reserve parks, National Gallery Singapore and more!
- Discounted rates at Healthway Dental, Raffles Medical Group, Xing Chun TCM Clinic and more!
- See the full list at cara.sg/benefits.